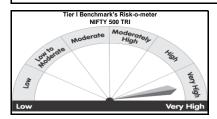

E. Hedging Position through Swaps as on 31-March-2024: Nil

| Lumpsum Investment Performance (Compounded annual returns) |           |                         |                 |                |                   |                     |  |
|------------------------------------------------------------|-----------|-------------------------|-----------------|----------------|-------------------|---------------------|--|
|                                                            |           | Scheme Ben              |                 | Index          | Value of Investme | ent of Rs. 10,000/- |  |
|                                                            |           |                         |                 |                |                   | PPFAS FCF (Direct   |  |
| Date                                                       | PPFAS FCF | PPFAS FCF (Direct Plan) | Nifty 500 (TRI) | Nifty 50 (TRI) | PPFAS FCF         | Plan)               |  |
| Since Inception (24 May, 2013)                             | 19.53%    | 20.38%                  | 15.75%          | 14.30%         | 69321             | 74866               |  |
| March 31, 2023 to March 28, 2024 (Last 1 Year)             | 40.33%    | 41.40%                  | 40.75%          | 30.27%         | 14007             | 14113               |  |
| March 31, 2021 to March 28, 2024 (Last 3 Years)            | 22.23%    | 23.36%                  | 19.32%          | 16.35%         | 18241             | 18750               |  |
| March 29, 2019 to March 28, 2024 (Last 5 Years)            | 22.69%    | 23.80%                  | 17.19%          | 15.27%         | 27811             | 29096               |  |
| March 31 2014 to March 28 2024 (Last 10 Vears)             | 10.409/   | 20.200/                 | 15 90%          | 1/1169/        | E9012             | 62272               |  |