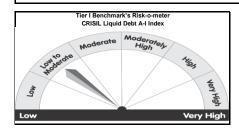

Investors understand that their princip will be at very high risk.

Back to Index
Parag Parikh Liquid Fund (An Open Ended Liquid Scheme. A Relatively Low Interest Rate Risk and Relatively Iow Credit Risk)
March 31, 2024