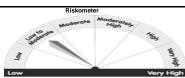

37               |
| March 31, 2019 to March 31, 2024 (Last 5 Years)            | 4.76%    | 4.87%                  | 5.27%                  | 5.51%                | 12623             | 12686               |

| Debt Quants as on as on March 31, 2024 |        |
|----------------------------------------|--------|
| Avg maturity of the fund (days)        | 31.25  |
| Modified duration (years)              | 0.0775 |
| Macaulay Duration (years)              | 0.0830 |
| YTM                                    | 7.12%  |

Product Labelling of the Scheme
This product is suitable for investors who are seeking\*
1.Income over short term.
2.Investments in Debt/Money Market instruments.

\*Investors should consult their financial advisers if in doubt about whether this product is suitable for them.



Investors understand that their principal will be at low to moderate risk.



| Name of the Instrument / Issuer                                             | ISIN                         | Rating / Industry ^                                           | Quantity               | Market value                | % to AUM              | Yield %        |
|-----------------------------------------------------------------------------|------------------------------|---------------------------------------------------------------|------------------------|-----------------------------|-----------------------|----------------|
| Hame of the instrument/ issuer                                              | IOIN                         | Rating/ industry                                              | Qua