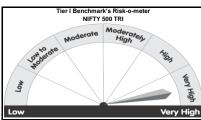

### Product Labelling of the Scheme

This product is suitable for investors who are seeking\*

Inis product is suitable for investors who are seeking.

The investment objective of the Scheme is to seek to generate long-term capital growth from an actively managed portfolio primarily of Equity and Equity Related Securities. Scheme shall invest in Indian equities, foreign equities and related instruments and debt 
\*Investors should consult their financial advisers if in doubt about whether this product is suitable for them.

Investors understand that their princip will be at very high risk.

Back to Index
Parag Parikh Liquid Fund (An Open Ended Liquid Scheme. A Relatively Low Interest Rate Risk and Relatively Iow Credit Risk)
March 31, 2024