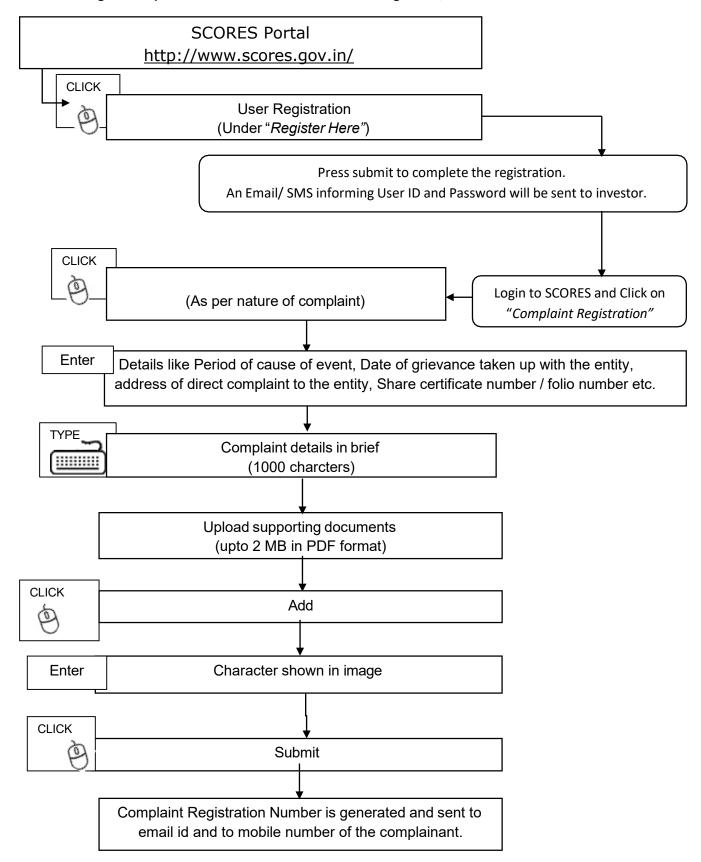

# <u>II- Through Registering on SCORES Portal (SEBI Circular dated March 26, 2018 - SEBI/HO/OIAE/IGRD/CIR/P/2018/58)</u> Effective from August 1, 2018.

Investors can also register their grievance by registering themselves on www.scores.gov.in. SCORES is a portal developed by SEBI for grievance redress mechanism instead of following the Procedures prescribed under title I – through PPFAS AMC. The AMC will redress the grievance within 30 days of the receipt of the grievance through SCORES. If the grievance is not redressed within 30 days then the Complaint shall be registered in SCORES. The AMC suggests to follow grievance redressal through the AMC before opting the option to redress through Registering on SCORES portal.

Investors can also register their grievance by registering themselves on SCORES if the investors do not receive a response within 30 days of approaching the AMC or if they are not satisfied with resolution received from the AMC.

Procedure to lodge a complaint on SCORES is prescribed under **Annexure B.** 

Annexure B

How to lodge a complaint on SCORES with effect from August 01, 2018.